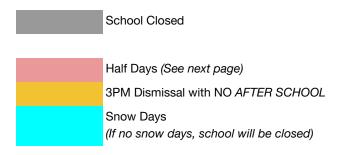

### **CALENDAR LEGEND**

FIRST DAY OF SCHOOL - September 7 3PM DISMISSAL - June 14, no after school

### **SCHOOL CLOSED**

| Sep 4        | Labor Day                                                    |
|--------------|--------------------------------------------------------------|
| Sep 25       | Archdiocese of NY Spirituality Day                           |
| Oct 9        | Columbus Day                                                 |
| Oct 27       | Manhattan Region Conference Day                              |
| Nov 9        | Teachers' Conference Day                                     |
| Nov 10       | Veterans Day                                                 |
| Nov 23-24    | Thanksgiving Recess                                          |
| Dec 25-Jan 1 | Christmas Recess                                             |
| Jan 15       | Martin Luther King Jr. Day                                   |
| Feb 19       | Presidents Day                                               |
| Feb 20-23    | Mid-Winter Recess                                            |
| March 28     | Holy Thursday                                                |
| March 29     | Good Friday                                                  |
| April 1-5    | Easter Recess                                                |
| May 24       | SNOW DAY (If no snow days are taken, school will be closed.) |
| May 27       | Memorial Day                                                 |
| June 18      | SNOW DAY (If no snow days are taken, school will be closed.) |
| Jun 19       | Juneteenth                                                   |
| Jun 20-21    | SNOW DAY (If no snow days are taken, school will be closed.) |

# 2023-24 School Year Calendar

(Should be viewed/printed in color, 3 total pages)

| Half Days Faculty meetings typically held during this time                                 |             |        |         |  |  |  |
|--------------------------------------------------------------------------------------------|-------------|--------|---------|--|--|--|
| Dismissal Times: 11:30 AM   4th - 8th Grades<br>11:45 AM   K-3rd Grade<br>11:45 AM   Pre-K |             |        |         |  |  |  |
| Friday                                                                                     | November 17 | Friday | March 1 |  |  |  |
| Wednesday                                                                                  | November 22 | Friday | May 10  |  |  |  |
| Friday                                                                                     | December 1  | Friday | June 14 |  |  |  |
| Friday                                                                                     | December 22 | Monday | June 17 |  |  |  |
| Friday                                                                                     | January 12  |        |         |  |  |  |
| Friday                                                                                     | February 9  |        |         |  |  |  |