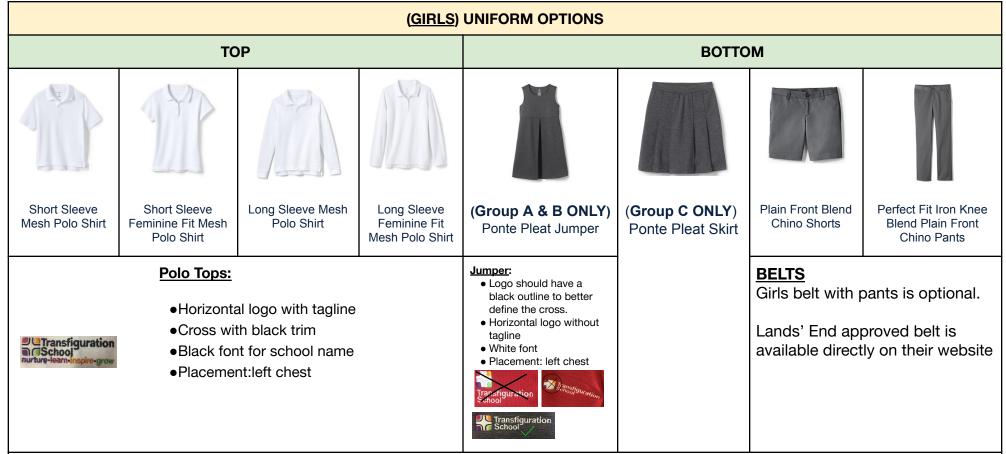

## Lands' End (Required) and Primary (Optional) Uniform Product Chart: For Our Transfiguration Families use ONLY.

Please look for age and gender specific uniform options when noted. Group A = PreK3 and PreK4, Group B = K-3rd Grades, Group C = 4th-8th Grades

- The school logo is required on most items and will be automatically applied to your items when you visit the school ordering page.
  - You may see some products listed under the girl's category as "Boy" version. This is a default for unisex items.
    - Costs will vary. Please take advantage of the promotional codes and options.

**LOGO DESIGN** (If you receive an item that doesn't have a logo designed as noted below, the item has been sent to you in **error.** Land's End will gladly replace with the correct version. Please contact them via phone at 1-800-963-4816 or you may send them a text or live chat <u>here</u>.)